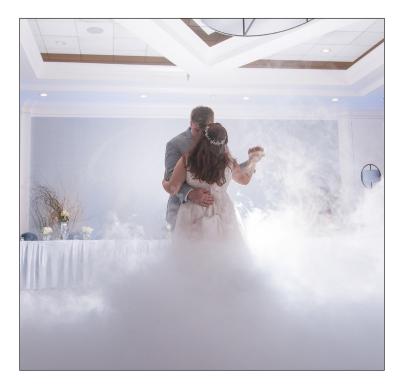

## **Cumulus HP**

- Professional low-lying fog machine creates thick clouds that hug the floor
- · Continuous operation produces fog on demand
- · Ultrasonic agitator converts distilled water into a thin mist
- · Fast heat up time allows for quick operation
- Rugged and lightweight case makes transportationt a breeze
- Control via built-in digital display, DMX or included wireless remote