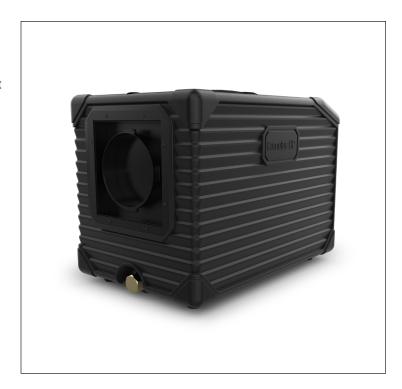

## **Cumulus HP**

- Professional low-lying fog machine creates thick clouds that hug the floor
- · Continuous operation produces fog on demand
- · Ultrasonic agitator converts distilled water into a thin mist
- · Fast heat up time allows for quick operation
- Rugged and lightweight case makes transportationt a breeze
- Control via built-in digital display, DMX or included wireless remote

• Weight: 34.6 lb (15.7 kg)

• Size: 18.3 x 11.9 x 13.7 in (464 x 304 x 347 mm)

· Compatible Fluids: LLG

• Approvals: CE, UKCA, ROHS